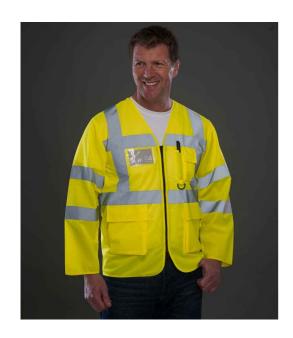

# YK108 Yoko

Yoko Hi-Vis Executive Long Sleeve Waistcoat

Sizes: S - 3XL

Material: 100% recycled polyester (some colours in transition).

# **Features**

- Conforms to EN ISO 20471:
  2013 + A1: 2016 class 3.
- RIS-3279-TOM (orange only).
- Front zip closure.
- Two reflective bands around the body, sleeves and one over each shoulder.
- ID pocket on right chest.
- Walkie talkie/media pocket with pen pocket and D-ring on left chest.
- Two front pockets with flaps, accessible from the top and side.

### Yellow